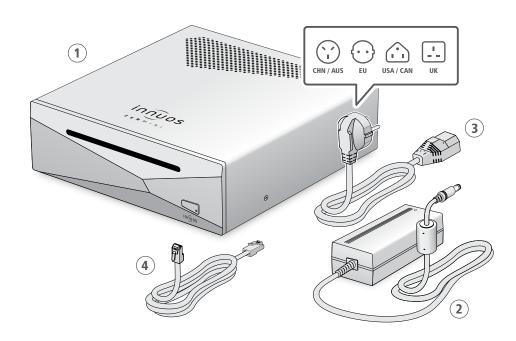

- 1 Innuos ZENmini Mk3 Music Server
- 2 AC/DC Power Adapter

- 3 Mains Cable
- 4 2m Ethernet Cable