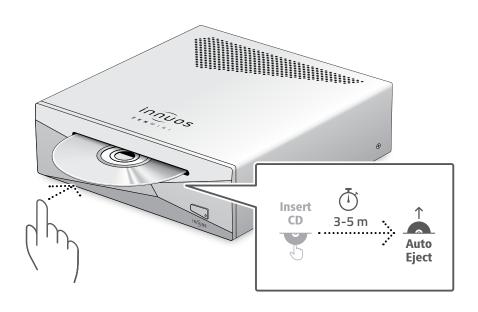

#### OPTION A Rip CDs

Do not push the CD while it is being drawn in as this may cause it to jam or damage the optical drive.