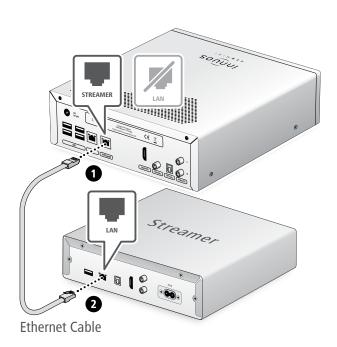

#### **Connect Network Audio Device to Streamer Port**

NOTE Optional - Not required for server operation

The Streamer Port provides a wired network connection for streamers, wireless speakers and other network audio products.