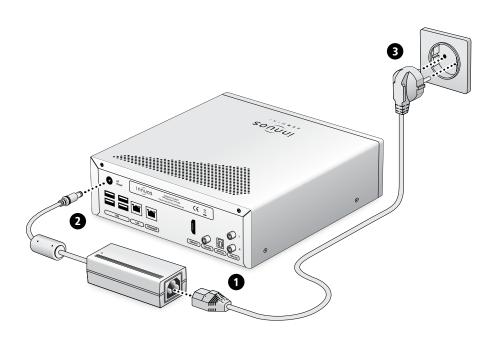

#### **Connect your ZENmini to your Home Network**

#### OPTION A Wired to the Internet Router