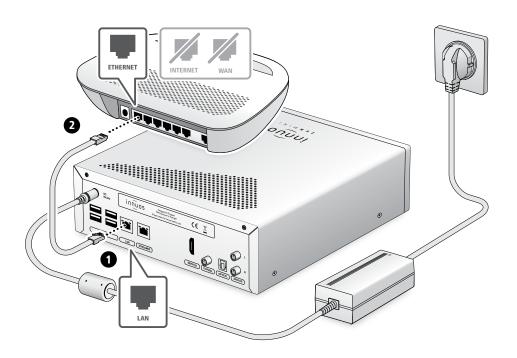

#### **Connect your ZENmini to your Home Network**

#### OPTION A Wired to the Internet Router