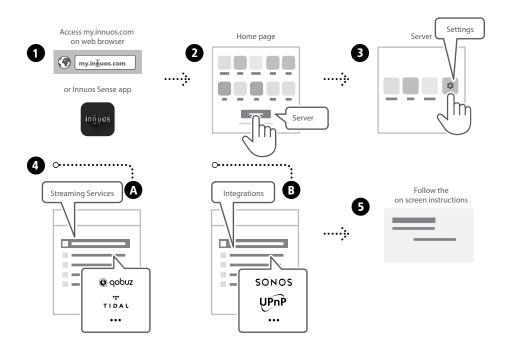

#### SETUP B Connect to a DAC/Amplifier via Coaxial Cable

Note: Coaxial Cable not included.