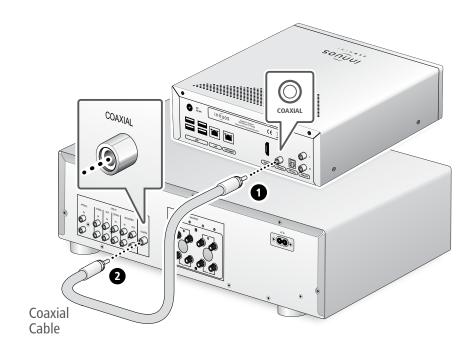

#### SETUP B Connect to a DAC/Amplifier via Coaxial Cable

Note: Coaxial Cable not included.