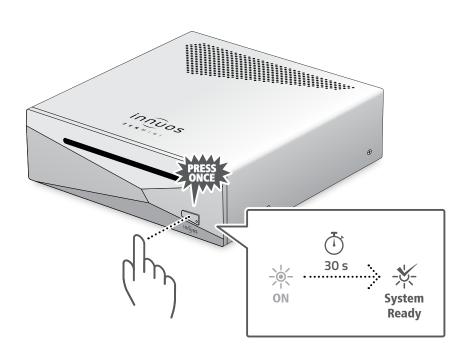

#### SETUP D Connect to Amplifier via Analog Cable

**Note:** RCA Analog Cable not included.

Please press and release. Do not hold the front power button down.