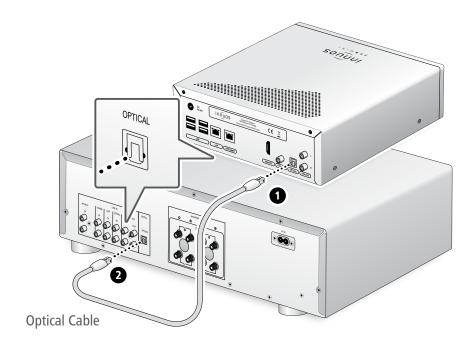

#### **SETUP C** Connect to a DAC/Amplifier via Optical Cable

**Note:** Optical Cable not included.