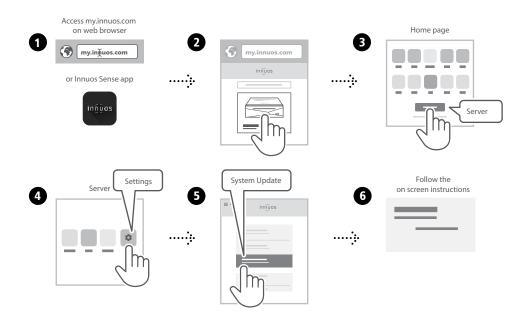

A Wired to the Internet Router



#### **Connect Network Audio Device to Streamer Port**

NOTE Optional - Not required for server operation



The Streamer Port provides a wired network connection for streamers, wireless speakers and other network audio products.

# Using your ZENmini as a Player

#### SETUP A Connect to a DAC/Amplifier via USB



Note: USB Cable not included. Requires DAC compatible with USB Audio Class 2.

#### SETUP B Connect to a DAC/Amplifier via Coaxial Cable



Note: Coaxial Cable not included.

#### **SETUP C** Connect to a DAC/Amplifier via Optical Cable



**Note:** Optical Cable not included.

#### SETUP D Connect to Amplifier via Analog Cable



**Note:** RCA Analog Cable not included.





Please press and release. Do not hold the front power button down.





#### OPTION A Rip CDs





Do not push the CD while it is being drawn in as this may cause it to jam or damage the optical drive.

## OPTION B Import Digital Music







For more information and for the latest version of this quick start guide please visit: innuos.com/support