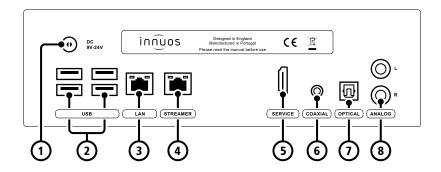

- 1 DC Power Connector
- **2** 4 x USB 3.0
- **3** Ethernet Input from Router
- **4** Ethernet Streamer Output

- **5** HDMI Output (Service Only)
- 6 Digital Coaxial Output
- 7 Digital Optical Output
- 8 Analog RCA Output