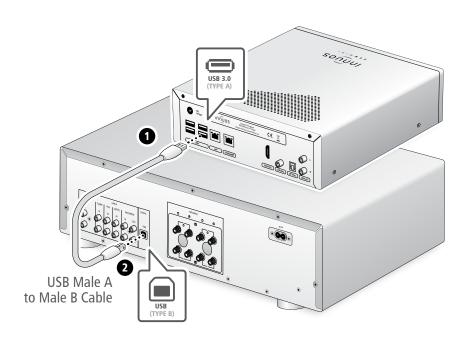

#### SETUP A Connect to a DAC/Amplifier via USB

Note: USB Cable not included. Requires DAC compatible with USB Audio Class 2.