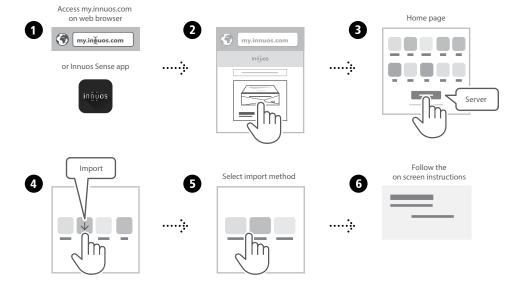

## OPTION B Import Digital Music

For more information and for the latest version of this quick start guide please visit: innuos.com/support