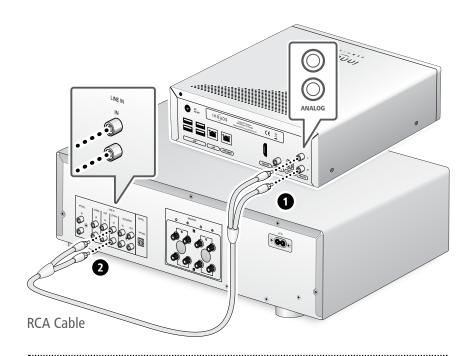

#### SETUP D Connect to Amplifier via Analog Cable

**Note:** RCA Analog Cable not included.

Please press and release. Do not hold the front power button down.