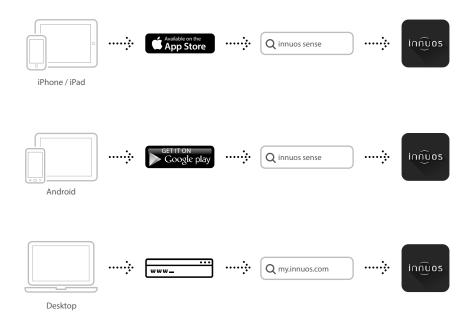

ON A Wired to the Internet Router



#### **Connect Network Audio Device to Streamer Port**

NOTE Optional - Not required for server operation



The Streamer Port provides a wired network connection for streamers, wireless speakers and other network audio products.

# Using your ZENmini as a Player

#### SETUP A Connect to a DAC/Amplifier via USB



Note: USB Cable not included. Requires DAC compatible with USB Audio Class 2.

#### SETUP B Connect to a DAC/Amplifier via Coaxial Cable



Note: Coaxial Cable not included.

#### **SETUP C** Connect to a DAC/Amplifier via Optical Cable



**Note:** Optical Cable not included.

#### SETUP D Connect to Amplifier via Analog Cable



**Note:** RCA Analog Cable not included.





Please press and release. Do not hold the front power button down.





#### OPTION A Rip CDs





Do not push the CD while it is being drawn in as this may cause it to jam or damage the optical drive.

## OPTION B Import Digital Music







For more information and for the latest version of this quick start guide please visit: innuos.com/support