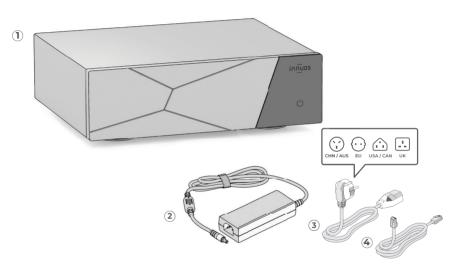

# **Box Contents**

- 1. STREAM1
- 2. AC/DC Adapter
- 3. 1.75m Mains Power Cable
- 4.2m Ethernet Cable