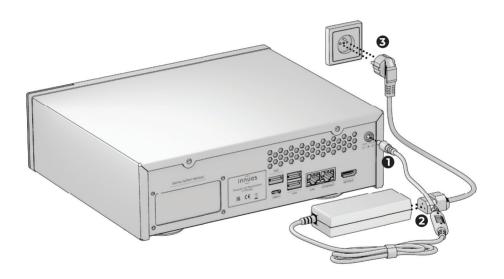

support page at **innuos.com/support**.

Enjoy the music

-The Innuos Team

# **Box Contents**



- 1. STREAM1
- 2. AC/DC Adapter
- 3. 1.75m Mains Power Cable
- 4.2m Ethernet Cable

# **STREAM1 Rear Panel Diagram**



## 1. Digital Output Module Bay

For optional StandardDAC / PerformanceDAC / SPDIF / PhoenixUSB Boards

#### 2. USB DAC

Connection to DAC via USB

### 3. USB-C

USB3.2 Gen1 for USB-C drives

## 4. USB

2x USB 3.2 Gen2 for USB optical drive and USB drives

## 5. LAN

Network connection to router

#### 6. Ethernet

Bridged network port to connect a streamer or NAS

## **7. HDMI**

For technical service only

## 8. DC Power Socket

For connection of AC/DC adapter or optional LPSI power supply upgrade

# Installation of M2 SSD (optional)



# Connect your system to mains power



# **Connecting to home network**



# **Turning the STREAM1 ON**



# **Turning the STREAM1 OFF**



# **Connecting external USB CD ripper (optional)**



Note: An M.2 SSD must be installed to enable CD ripping functionality.

# **Updating Your System**

How to update the Sense software



# System Migration

How to transfer from a previous Innuos system



## **Add Music Sources**

How to add music files and streaming services



## **System Modes**

Explanation of different Innuos system modes





At Innuos, we appreciate your feedback. Once you download and start using our Sense app, we encourage you to register on our Community Forum at **community.innuos.com** where you can join the conversation with Innuos specialists and other Innuos users to get the most from your system.

Join