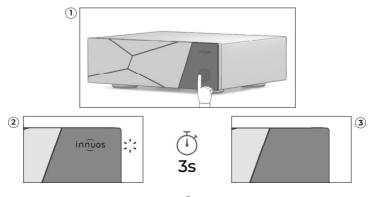

. STREAM1
- 2. AC/DC Adapter
- 3. 1.75m Mains Power Cable
- 4.2m Ethernet Cable

# **STREAM1 Rear Panel Diagram**



## 1. Digital Output Module Bay

For optional StandardDAC / PerformanceDAC / SPDIF / PhoenixUSB Boards

#### 2. USB DAC

Connection to DAC via USB

### 3. USB-C

USB3.2 Gen1 for USB-C drives

## 4. USB

2x USB 3.2 Gen2 for USB optical drive and USB drives

## 5. LAN

Network connection to router

#### 6. Ethernet

Bridged network port to connect a streamer or NAS

## **7. HDMI**

For technical service only

## 8. DC Power Socket

For connection of AC/DC adapter or optional LPSI power supply upgrade

# Installation of M2 SSD (optional)



# Connect your system to mains power



# **Connecting to home network**



# **Turning the STREAM1 ON**



# **Turning the STREAM1 OFF**



# **Connecting external USB CD ripper (optional)**



Note: An M.2 SSD must be installed to enable CD ripping functionality.

# **Updating Your System**

How to update the Sense software



# System Migration

How to transfer from a previous Innuos system



## **Add Music Sources**

How to add music files and streaming services



## **System Modes**

Explanation of different Innuos system modes





At Innuos, we appreciate your feedback. Once you download and start using our Sense app, we encourage you to register on our Community Forum at **community.innuos.com** where you can join the conversation with Innuos specialists and other Innuos users to get the most from your system.

Join us on social media to keep informed about events, new features and products here:

- instagram.com/in