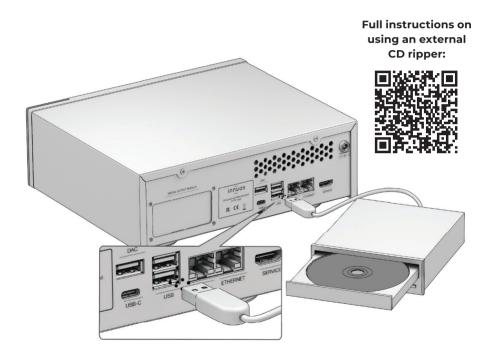

# **STREAM1 Rear Panel Diagram**

## 1. Digital Output Module Bay

For optional StandardDAC / PerformanceDAC / SPDIF / PhoenixUSB Boards

#### 2. USB DAC

Connection to DAC via USB

### 3. USB-C

USB3.2 Gen1 for USB-C drives

## 4. USB

2x USB 3.2 Gen2 for USB optical drive and USB drives

## 5. LAN

Network connection to router

#### 6. Ethernet

Bridged network port to connect a streamer or NAS

## **7. HDMI**

For technical service only

## 8. DC Power Socket

For connection of AC/DC adapter or optional LPSI power supply upgrade

# **Connecting external USB CD ripper (optional)**

Note: An M.2 SSD must be installed to enable CD ripping functionality.