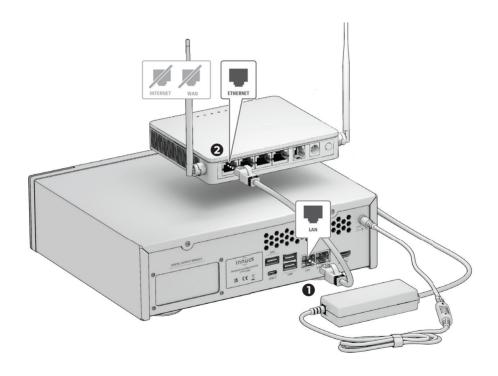

**.

Enjoy the music

-The Innuos Team

# **Box Contents**



- 1. STREAM1
- 2. AC/DC Adapter
- 3. 1.75m Mains Power Cable
- 4.2m Ethernet Cable

# **STREAM1 Rear Panel Diagram**



## 1. Digital Output Module Bay

For optional StandardDAC / PerformanceDAC / SPDIF / PhoenixUSB Boards

#### 2. USB DAC

Connection to DAC via USB

### 3. USB-C

USB3.2 Gen1 for USB-C drives

## 4. USB

2x USB 3.2 Gen2 for USB optical drive and USB drives

## 5. LAN

Network connection to router

#### 6. Ethernet

Bridged network port to connect a streamer or NAS

## **7. HDMI**

For technical service only

## 8. DC Power Socket

For connection of AC/DC adapter or optional LPSI power supply upgrade

# Installation of M2 SSD (optional)



# Connect your system to mains power



# **Connecting to home network**



# **Turning the STREAM1 ON**



# **Turning the STREAM1 OFF**



# **Connecting external USB CD ripper (optional)**



Note: An M.2 SSD must be installed to enable CD ripping functionality.

# **Updating Your System**

How to update the Sense software



# System Migration

How to transfer from a previous Innuos system



## **Add Music Sources**

How to add music files and streaming services



## **System Modes**

Explanation of different Innuos system modes





At Innuos, we appreciate your feedback. Once you download and start using our Sense app, we encourage you to register on our Community Forum at **community.innuos.com** where you can join the conversation with Innuos specialists and other Innuos users to get the most from your system.

Join us on social media to keep informed