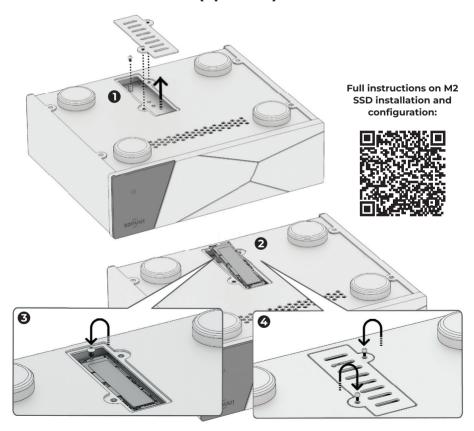

nd help with advanced setups, visit our support page at **innuos.com/support**.

Enjoy the music

-The Innuos Team

# **Box Contents**



- 1. STREAM1
- 2. AC/DC Adapter
- 3. 1.75m Mains Power Cable
- 4.2m Ethernet Cable

# **STREAM1 Rear Panel Diagram**



## 1. Digital Output Module Bay

For optional StandardDAC / PerformanceDAC / SPDIF / PhoenixUSB Boards

#### 2. USB DAC

Connection to DAC via USB

### 3. USB-C

USB3.2 Gen1 for USB-C drives

## 4. USB

2x USB 3.2 Gen2 for USB optical drive and USB drives

## 5. LAN

Network connection to router

#### 6. Ethernet

Bridged network port to connect a streamer or NAS

## **7. HDMI**

For technical service only

## 8. DC Power Socket

For connection of AC/DC adapter or optional LPSI power supply upgrade

# Installation of M2 SSD (optional)



# Connect your system to mains power



# **Connecting to home network**



# **Turning the STREAM1 ON**



# **Turning the STREAM1 OFF**



# **Connecting external USB CD ripper (optional)**



Note: An M.2 SSD must be installed to enable CD ripping functionality.

# **Updating Your System**

How to update the Sense software



# System Migration

How to transfer from a previous Innuos system



## **Add Music Sources**

How to add music files and streaming services



## **System Modes**

Explanation of different Innuos system modes





At Innuos, we appreciate your feedback. Once you download and start using our Sense app, we encourage you to register on our Community Forum at **community.innuos.com** where you can join the conversation with Innuos specialists and other Innuos users