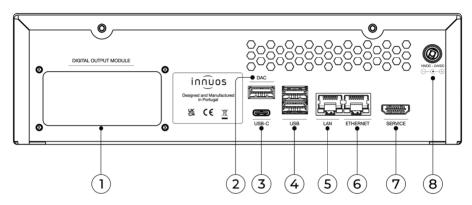

# **STREAM1 Rear Panel Diagram**

## 1. Digital Output Module Bay

For optional StandardDAC / PerformanceDAC / SPDIF / PhoenixUSB Boards

#### 2. USB DAC

Connection to DAC via USB

### 3. USB-C

USB3.2 Gen1 for USB-C drives

## 4. USB

2x USB 3.2 Gen2 for USB optical drive and USB drives

## 5. LAN

Network connection to router

#### 6. Ethernet

Bridged network port to connect a streamer or NAS

## **7. HDMI**

For technical service only

## 8. DC Power Socket

For connection of AC/DC adapter or optional LPSI power supply upgrade