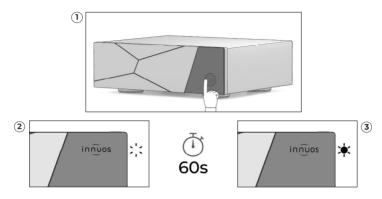

s Team

# **Box Contents**



- 1. STREAM1
- 2. AC/DC Adapter
- 3. 1.75m Mains Power Cable
- 4.2m Ethernet Cable

# **STREAM1 Rear Panel Diagram**



## 1. Digital Output Module Bay

For optional StandardDAC / PerformanceDAC / SPDIF / PhoenixUSB Boards

#### 2. USB DAC

Connection to DAC via USB

### 3. USB-C

USB3.2 Gen1 for USB-C drives

## 4. USB

2x USB 3.2 Gen2 for USB optical drive and USB drives

## 5. LAN

Network connection to router

#### 6. Ethernet

Bridged network port to connect a streamer or NAS

## **7. HDMI**

For technical service only

## 8. DC Power Socket

For connection of AC/DC adapter or optional LPSI power supply upgrade

# Installation of M2 SSD (optional)



# Connect your system to mains power



# **Connecting to home network**



# **Turning the STREAM1 ON**



# **Turning the STREAM1 OFF**



# **Connecting external USB CD ripper (optional)**



Note: An M.2 SSD must be installed to enable CD ripping functionality.

# **Updating Your System**

How to update the Sense software



# System Migration

How to transfer from a previous Innuos system



## **Add Music Sources**

How to add music files and streaming services



## **System Modes**

Explanation of different Innuos system modes





At Innuos, we appreciate your feedback. Once you download and start using our Sense app, we encourage you to register on our Community Forum at **community.innuos.com** where you can join the conversation with Innuos specialists and other Innuos users to get the most from your system.

Join us on social media to keep informed about events, new features and p